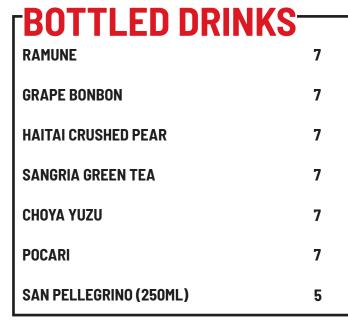

6 COLD BREW 6

| SMOOTHIES —                               | \$10.00 |
|-------------------------------------------|---------|
| BREAK IT                                  | \$10.00 |
| Banana, dates, peanut butter, cacao       |         |
| powder, chia and almond milk              |         |
| BERRY BLAST                               |         |
| Blueberry, raspberry, blackberry, coconut |         |
| flakes, dates, banana, chia and coconut   |         |
| water                                     |         |
| TROPICAL DAYS                             |         |
| Mango, banana, pineapple, spinach, mint,  |         |
| chia and pineapple juice                  |         |
| Add whey powder or pea protein powder +4  |         |
|                                           |         |



# THICKSHAKES SALTED CARAMEL CHOC MINT MATCHA COFFEE STRAWBERRY \$9.00

6.5







We don't charge a card surcharge 10% surcharge on weekends and 15% surcharge on public holidays apply

**AFFOGATO** 

MON - SUN 8:00AM - 3:00PM KITCHEN OPEN TIL 2PM